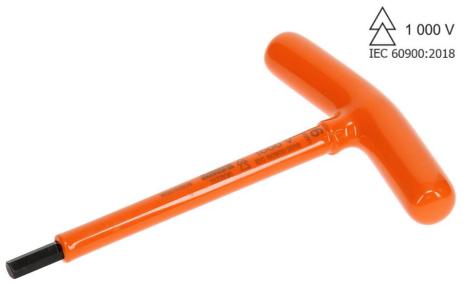

#### **Insulated Male T Handle Allen Keys**

### **Application:**

 A male hex Allen key is a tool used to drive bolts and screws with a hexagonal socket in their heads. These keys come in various sizes to match the size of the socket they are designed to work with. They are made of steel and are T-shaped for leverage and ease of use.

#### Features:

- For use with hex screw heads in cable connectors and cut out
- T Handle offers optimum torque
- Orange insulation via a dipping process
- Permanent laser marking to stop fading throughout the lifetime of the product via wear and tear.
- Each product has a batch number for traceability
- Insulated according to IEC 60900:2018, usable up to 1000 V AC/1500 V DC