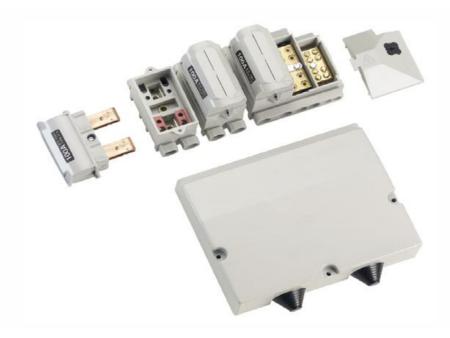

#### **Overview and Presentation**

Devices accepting BS 1361 cylindrical cartridge fuses having separate Neutral and Earth blocks with cable protection covers.

#### **Features**

- Incoming and outgoing Phase and Neutral terminations accept up to 35mm<sup>2</sup> conductors in either copper or aluminium, stranded or solid
- Separate Neutral and Earth blocks interconnectable with the link provided
- Silver plated Phase terminal contact block
- Serrated bores on Phase/Neutral terminal contact blocks with two M8 hexagon drive screws per conductor
- Earth / Timer connections on Earth block accept up to 25mm<sup>2</sup> conductors
- Safety interlocked mouldings. Neither the N/E terminal chamber cover nor the cable cover itself can be removed until the right hand fuse carrier has been withdrawn
- Sealing wire facility
- Blanking plugs for unused cable entries provided
- Choice of bottom or side cable entries in cable cover

#### Construction

- Body, base and cover......Glass reinforced polyester DMC in RAL 7035 colour
- Terminal blocks...... Brass (silver plated on Phase)
- Cable shrouds.....Synthetic nitrile rubber
- Neutral/Earth link.....Electro-tin plated copper

#### **Fuse characteristics**

- 60/80A .....57 x 22mm Type IIa BS 1361
- 100A ......57 x 30mm Type IIb BS 1361