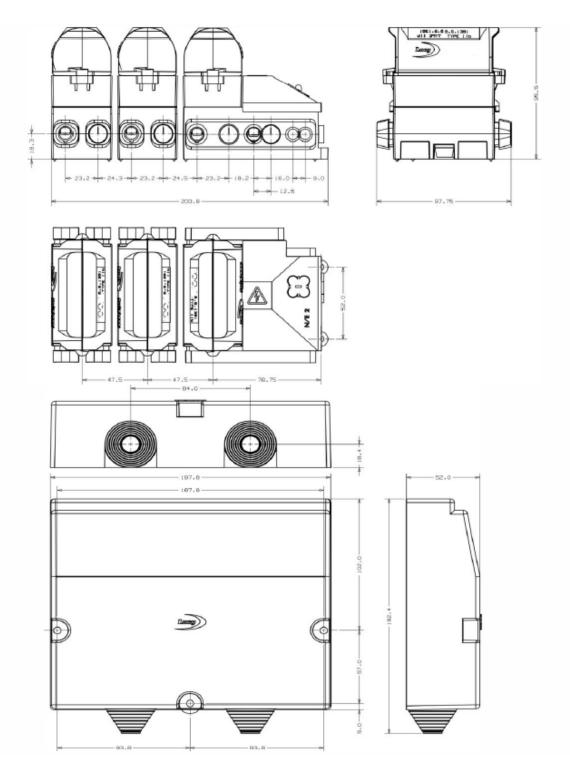

#### Weights and dimensions

| • | Height                   | 250mm   |
|---|--------------------------|---------|
| • | Width                    | 196mm   |
| • | Depth                    | 96mm    |
| • | Weight (excluding fuses) | 1.98kgs |

## General arrangement and dimensions (mm)

**Disclaimer:** Lucy Electric has a policy of continuous research and development thus accordingly reserves the right to change the design and specifications of its products without prior notice or liability.