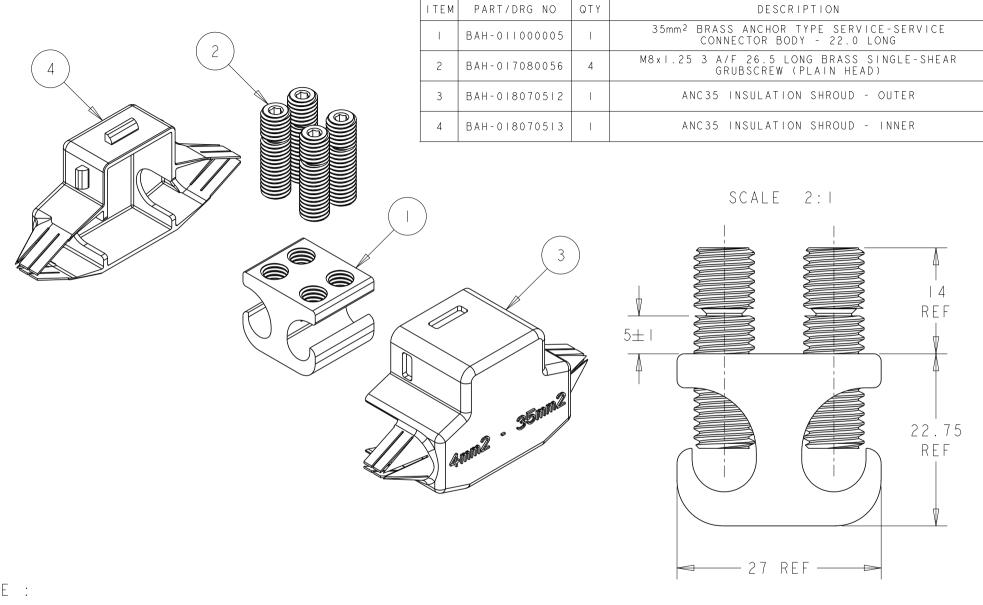

## NOTE :

I. GRUBSCREWS TO BE ASSEMBLED TO DEPTH SHOWN.

| /Aaterial     | VARIES                     | - IF IN DOUBLASK - DO NOT SCALE -                                              | Design/D |
|---------------|----------------------------|--------------------------------------------------------------------------------|----------|
| inish         | VARIES                     | 35mm² BRASS ANCHOR TYPE SERVICE-SERVICE                                        | TCPN     |
| olerances (UO | N/A                        | CONNECTOR KIT c/w INSULATION SHROUD AND                                        | Drawing/ |
| 86H Short Des | ANC35INSS                  | SINGLE-SHEAR GRUBSCREWS                                                        | BAH      |
|               | remove all burrs and sharp | PEDGES - SURFACES TO BE FREE FROM SCRATCHES AND DEFECTS - ALL THREADS TO BS364 | 3 PT 2   |